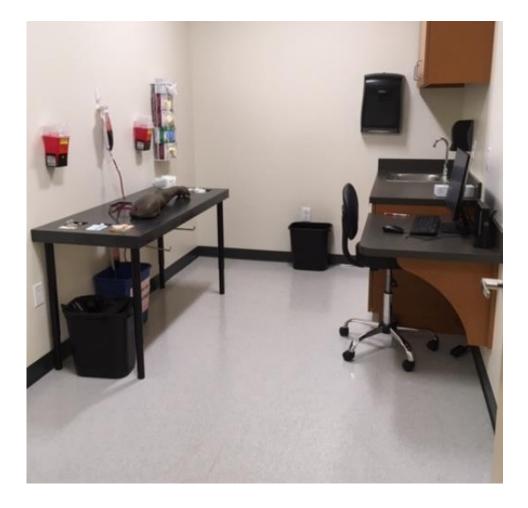

#### Table Area

#### Injections Supplies Overview

Injections supplies are organized in compartments on the table with plenty of needles, syringes, drape kits, etc.

Gloves/Tissues are found on the wall, to the right of the table.

Sharps containers are mounted directly above the injections table.

There will be 2 vials of each simulated medication available.