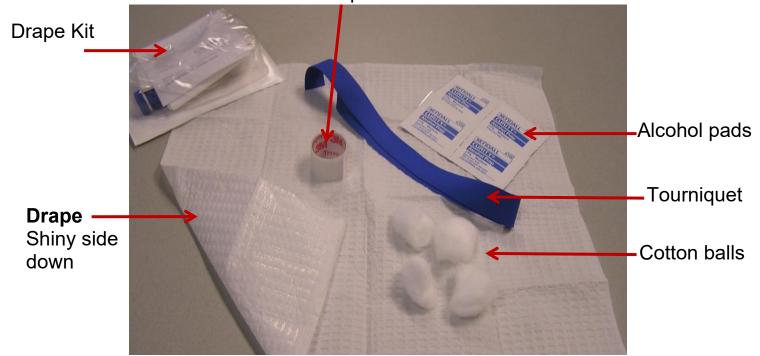

#### Injections Supplies Overview

Injections supplies are organized in compartments on the table with plenty of needles, syringes, drape kits, etc.

Gloves/Tissues are found on the wall, to the right of the table.

Sharps containers are mounted directly above the injections table.

There will be 2 vials of each simulated medication available.