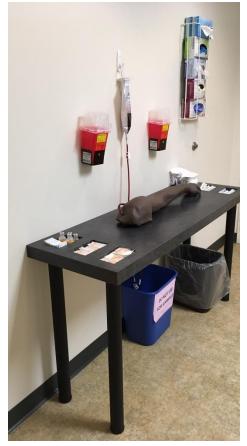

#### Table Area

#### Injections Supplies Overview

Injections supplies are organized in compartments on the table with plenty of needles, syringes, drape kits, etc.

Gloves/Tissues are found on the wall, to the right of the table.

Sharps containers are mounted directly above the injections table.

There will be 2 vials of each simulated medication available.