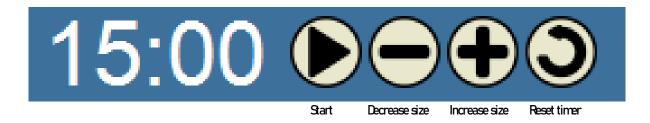

## **STATION INFORMATION - COUNTDOWN CLOCK**

A countdown clock will be available on the exam room computer monitor for candidates to use. Use of the countdown clock is optional.

Countdown clocks on the computers do NOT officially determine a candidate's time.

Testing officially begins when you hear the announcement "The exam cycle has begun." Testing ends when you hear "The exam cycle has ended." Candidates wishing to use the countdown clock in the rooms must press the arrow button indicating START to begin the countdown clock. There may be a delay between when the announcement plays and when a candidate presses START, thus the time remaining may be less than what is displayed on the computer. Using the countdown clock in the room is optional and only to provide candidates assistance in determining the amount of time remaining in the station. Again, these clocks are not the official time keepers of the exam.