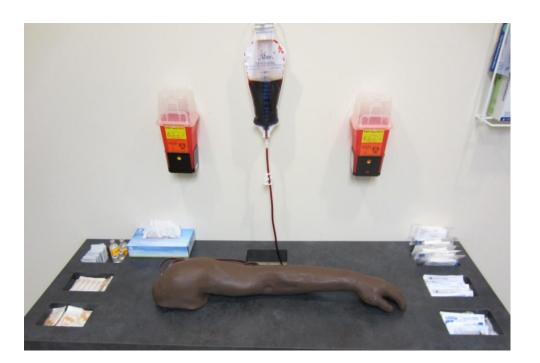

#### Table Area

#### Injections Supplies Overview

Injections supplies are organized in compartments on the table with plenty of needles, syringes, drape kits, etc.

Gloves/Tissues are found on the wall, to the right of the table.

Sharps containers are mounted directly above the injections table.

There will be 2 vials of each simulated medication available.