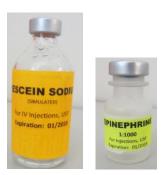

Sharps containers are mounted directly above the injections table.

There will be 2 vials of each simulated medication available.