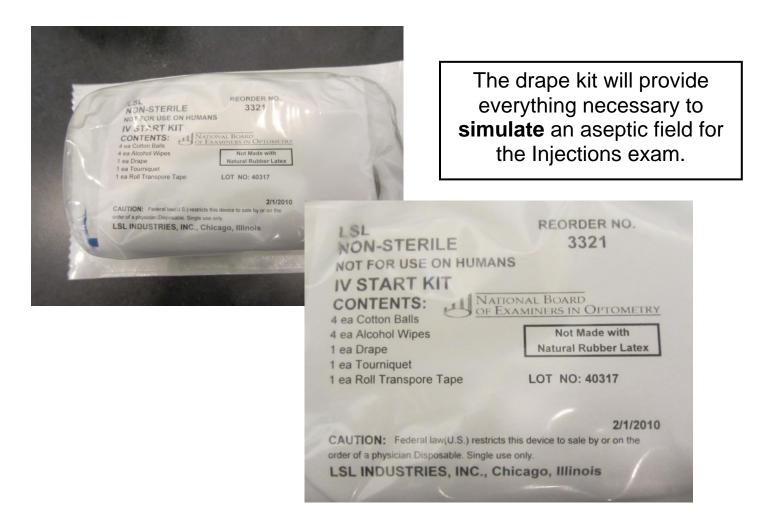

#### Injections Supplies Overview

Injections supplies are organized in compartments on the table with plenty of needles, syringes, drape kits, etc.

Gloves/Tissues are found on the wall, to the right of the table.

Sharps containers are mounted directly above the injections table.

There will be 2 vials of each simulated medication available.