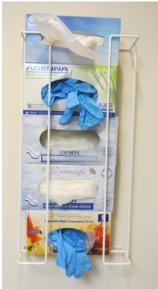

#### Injections Supplies Overview

Injections supplies are organized in compartments on the table with plenty of needles, syringes, drape kits, etc.

Gloves/Tissues are found on the wall, to the right of the table.