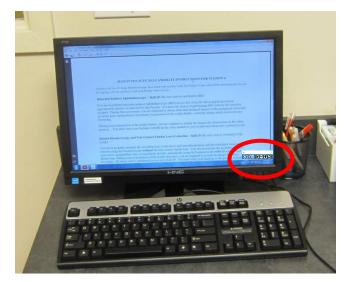

#### **Computer Workstations**

Displays station instructions not an item-by-item list, but a brief overview of skills expected to be performed.

Turn the monitor on/off by pressing button underneath the bottom right corner