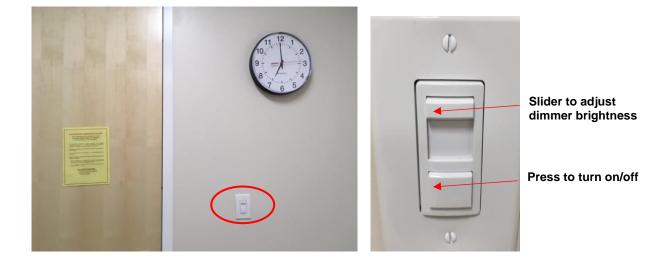

#### MAIN OVERHEAD LIGHT SWITCH, DIMMER SLIDER

Lighting will already be set at full illumination The light controls are located next to the door