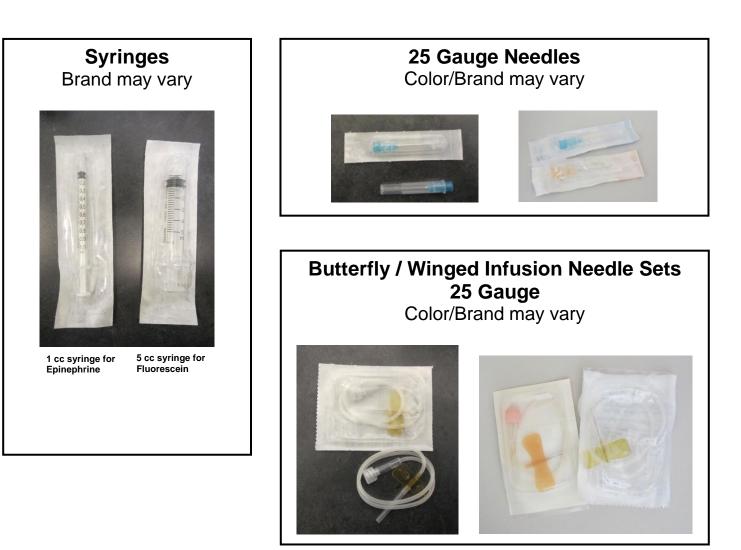

#### Injections Supplies Overview

Injections supplies are organized in compartments on the table with plenty of needles, syringes, drape kits, etc.

Gloves/Tissues are found on the wall, to the right of the table.

Sharps containers are mounted directly above the injections table.

There will be 2 vials of each simulated medication available.